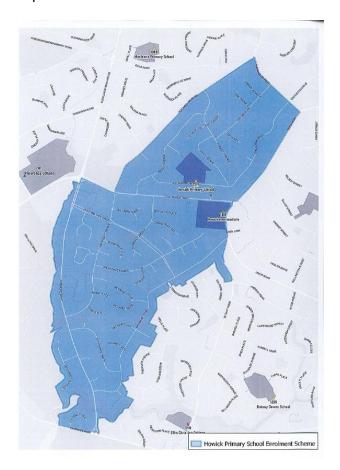

Starting at the intersection of Bleakhouse Road and Ridge Road, travel northwest along Bleakhouse Road (62 and below even addressed included) to Gills Road. Travel southwest along Gills Road (15 and below odd addresses included) and continue onto Hutchinsons Road (odd addresses included) towards Pakuranaga Road. Travel west along Pakuranga Road (odd addresses 503 and above included, and even addresses 590 and above included) to Aviemore Drive. Travel south along Aviemore Drive (both sides included; Lochend Place included; Cascades Road even addresses 196-206 included) to Bradbury Road. Travel east along Bradbury Road (both sides included; Gosford Drive, Lexington Drive excluded) to Botany Road. Turn left onto Botany Road (61 and below odd addresses included) and then continue along Ridge Road (odd addresses 53 and above included) back to the starting point.

Map of Enrolment Scheme Home Zone.